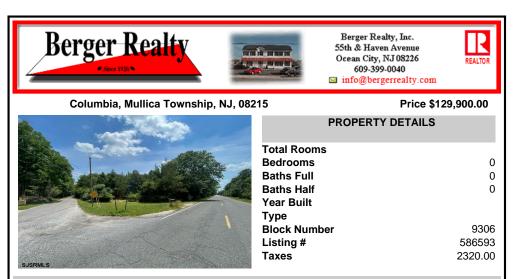

### COMMENTS

Come on over to Columbia... Opportunity to possibly subdivide and build 2 homes or other possibilities. Total of 4.56 acres in the 2 acre zone of Elwood Village. Township code attached for basic information. At this point, it is just raw land with opportunity. No leq work has been done to confirm any information. Buyer to do their own due diligence, and confirm any potenti...