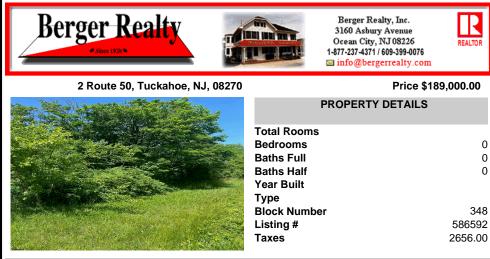

## COMMENTS

Taxes

Build Your Coastal Retreat! Discover an exceptional opportunity to create your dream home at the shore with this desirable lot in the prestigious Upper Township. Right off Route 50 this lot offers convenience and a prime location. Key Features: Zoning: CM4 MIXED USED PROPERTY Pre-installed: Well and septic system for a three-bedroom, two-bath home. No Pinelands Inspection ...

## COMMENTS

Build Your Coastal Retreat! Discover an exceptional opportunity to create your dream home at the shore with this desirable lot in the prestigious Upper Township. Right off Route 50 this lot offers convenience and a prime location. Key Features: Zoning: CM4 MIXED USED PROPERTY Pre-installed: Well and septic system for a three-bedroom, two-bath home. No Pinelands Inspection ...