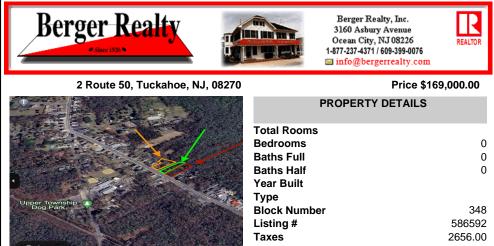

## COMMENTS

Build Your Coastal Retreat! Discover an exceptional opportunity to create your dream home at the shore with this desirable lot in the prestigious Upper Township. Right off Route 50 this lot offers convenience and a prime location. Key Features: Zoning: CM4 MIXED USED PROPERTY Pre-installed: Well and septic system for a three-bedroom, two-bath home. No Pinelands Inspection ...

# COMMENTS

Build Your Coastal Retreat! Discover an exceptional opportunity to create your dream home at the shore with this desirable lot in the prestigious Upper Township. Right off Route 50 this lot offers convenience and a prime location. Key Features: Zoning: CM4 MIXED USED PROPERTY Pre-installed: Well and septic system for a three-bedroom, two-bath home. No Pinelands Inspection ...