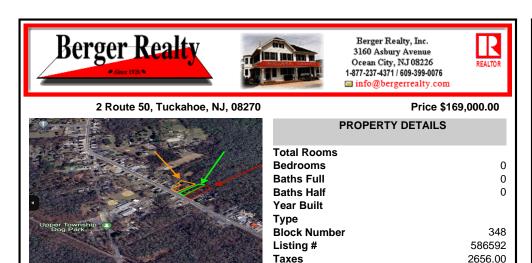

## COMMENTS

Build Your Coastal Retreat! Discover an exceptional opportunity to create your dream home at the shore with this desirable lot in the prestigious Upper Township. Right off Route 50 this lot offers convenience and a prime location. Key Features: Zoning: CM4 MIXED USED PROPERTY Pre-installed: Well and septic system for a three-bedroom, two-bath home. No Pinelands Inspection ...

# COMMENTS

Build Your Coastal Retreat! Discover an exceptional opportunity to create your dream home at the shore with this desirable lot in the prestigious Upper Township. Right off Route 50 this lot offers convenience and a prime location. Key Features: Zoning: CM4 MIXED USED PROPERTY Pre-installed: Well and septic system for a three-bedroom, two-bath home. No Pinelands Inspection ...