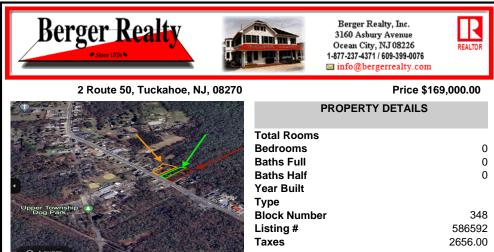

# COMMENTS

Taxes

Build Your Coastal Retreat! Discover an exceptional opportunity to create your dream home at the shore with this desirable lot in the prestigious Upper Township. Right off Route 50 this lot offers convenience and a prime location. Key Features: Zoning: CM4 MIXED USED PROPERTY Pre-installed: Well and septic system for a three-bedroom, two-bath home. No Pinelands Inspection ...

# COMMENTS

Build Your Coastal Retreat! Discover an exceptional opportunity to create your dream home at the shore with this desirable lot in the prestigious Upper Township. Right off Route 50 this lot offers convenience and a prime location. Key Features: Zoning: CM4 MIXED USED PROPERTY Pre-installed: Well and septic system for a three-bedroom, two-bath home. No Pinelands Inspection ...