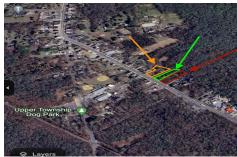

## **COMMENTS**

Build Your Coastal Retreat! Discover an exceptional opportunity to create your dream home at the shore with this desirable lot in the prestigious Upper Township. Right off Route 50 this lot offers convenience and a prime location. Key Features: Zoning: CM4 MIXED USED PROPERTY Pre-installed: Well and septic system for a three-bedroom, two-bath home. No Pinelands Inspection ...

### PROPERTY FEATURES