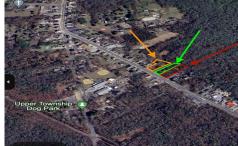

## COMMENTS

Build Your Coastal Retreat! Discover an exceptional opportunity to create your dream home at the shore with this desirable lot in the prestigious Upper Township. Right off Route 50 this lot offers convenience and a prime location. Key Features: Zoning: CM4 MIXED USED PROPERTY Pre-installed: Well and septic system for a three-bedroom, two-bath home. No Pinelands Inspection ...

### **PROPERTY FEATURES**