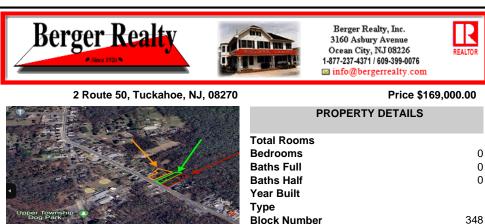

|                                | PROPE                                 |
|--------------------------------|---------------------------------------|
|                                | Total Rooms<br>Bedrooms<br>Baths Full |
|                                | Baths Half<br>Year Built              |
| Upper Township (1)<br>Dog Park | Type<br>Block Number<br>Listing #     |
| Layers                         | Taxes                                 |