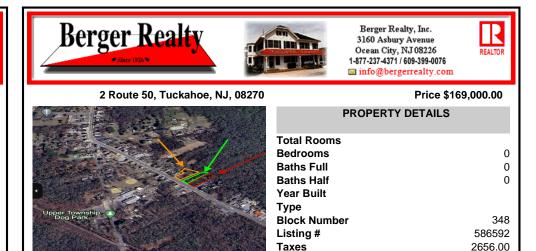

|                                | PROPE                                 |
|--------------------------------|---------------------------------------|
|                                | Total Rooms<br>Bedrooms<br>Baths Full |
|                                | Baths Half<br>Year Built              |
| Upper Township (1)<br>Dog Park | Type<br>Block Number<br>Listing #     |
| Layers                         | Taxes                                 |