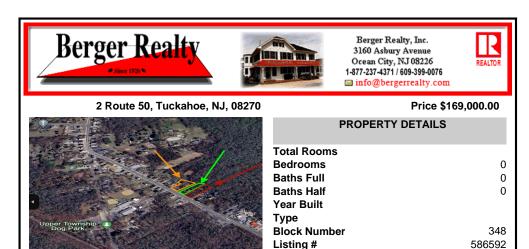

## COMMENTS

Taxes

Build Your Coastal Retreat! Discover an exceptional opportunity to create your dream home at the shore with this desirable lot in the prestigious Upper Township. Right off Route 50 this lot offers convenience and a prime location. Key Features: Zoning: CM4 MIXED USED PROPERTY Pre-installed: Well and septic system for a three-bedroom, two-bath home. No Pinelands Inspection ...

## COMMENTS

Build Your Coastal Retreat! Discover an exceptional opportunity to create your dream home at the shore with this desirable lot in the prestigious Upper Township. Right off Route 50 this lot offers convenience and a prime location. Key Features: Zoning: CM4 MIXED USED PROPERTY Pre-installed: Well and septic system for a three-bedroom, two-bath home. No Pinelands Inspection ...