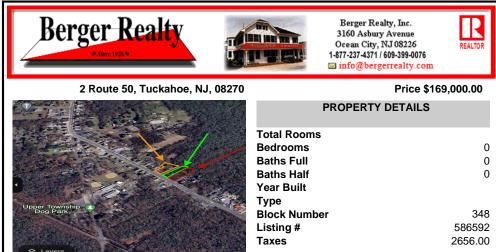

## COMMENTS

Taxes

Build Your Coastal Retreat! Discover an exceptional opportunity to create your dream home at the shore with this desirable lot in the prestigious Upper Township. Right off Route 50 this lot offers convenience and a prime location. Key Features: Zoning: CM4 MIXED USED PROPERTY Pre-installed: Well and septic system for a three-bedroom, two-bath home. No Pinelands Inspection ...

## COMMENTS

Build Your Coastal Retreat! Discover an exceptional opportunity to create your dream home at the shore with this desirable lot in the prestigious Upper Township. Right off Route 50 this lot offers convenience and a prime location. Key Features: Zoning: CM4 MIXED USED PROPERTY Pre-installed: Well and septic system for a three-bedroom, two-bath home. No Pinelands Inspection ...