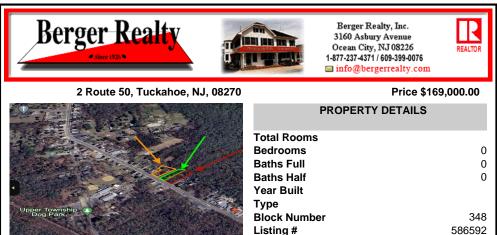

# COMMENTS

Build Your Coastal Retreat! Discover an exceptional opportunity to create your dream home at the shore with this desirable lot in the prestigious Upper Township. Right off Route 50 this lot offers convenience and a prime location. Key Features: Zoning: CM4 MIXED USED PROPERTY Pre-installed: Well and septic system for a three-bedroom, two-bath home. No Pinelands Inspection ...

# COMMENTS

Taxes

Build Your Coastal Retreat! Discover an exceptional opportunity to create your dream home at the shore with this desirable lot in the prestigious Upper Township. Right off Route 50 this lot offers convenience and a prime location. Key Features: Zoning: CM4 MIXED USED PROPERTY Pre-installed: Well and septic system for a three-bedroom, two-bath home. No Pinelands Inspection ...