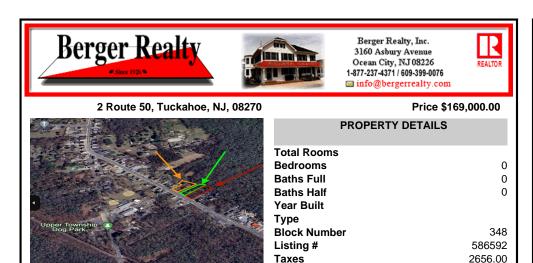

# COMMENTS

Build Your Coastal Retreat! Discover an exceptional opportunity to create your dream home at the shore with this desirable lot in the prestigious Upper Township. Right off Route 50 this lot offers convenience and a prime location. Key Features: Zoning: CM4 MIXED USED PROPERTY Pre-installed: Well and septic system for a three-bedroom, two-bath home. No Pinelands Inspection ...

# COMMENTS

Taxes

Build Your Coastal Retreat! Discover an exceptional opportunity to create your dream home at the shore with this desirable lot in the prestigious Upper Township. Right off Route 50 this lot offers convenience and a prime location. Key Features: Zoning: CM4 MIXED USED PROPERTY Pre-installed: Well and septic system for a three-bedroom, two-bath home. No Pinelands Inspection ...