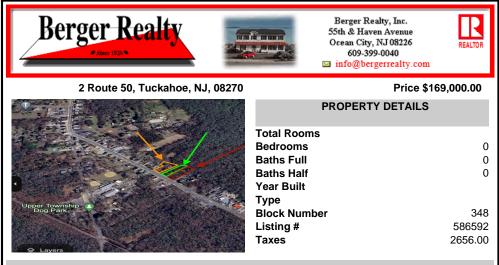

## COMMENTS

Build Your Coastal Retreat! Discover an exceptional opportunity to create your dream home at the shore with this desirable lot in the prestigious Upper Township. Right off Route 50 this lot offers convenience and a prime location. Key Features: Zoning: CM4 MIXED USED PROPERTY Pre-installed: Well and septic system for a three-bedroom, two-bath home. No Pinelands Inspection ...

### COMMENTS

Build Your Coastal Retreat! Discover an exceptional opportunity to create your dream home at the shore with this desirable lot in the prestigious Upper Township. Right off Route 50 this lot offers convenience and a prime location. Key Features: Zoning: CM4 MIXED USED PROPERTY Pre-installed: Well and septic system for a three-bedroom, two-bath home. No Pinelands Inspection ...