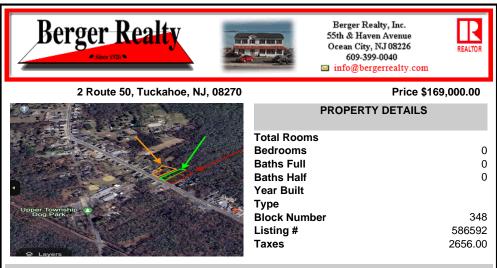

## COMMENTS

Build Your Coastal Retreat! Discover an exceptional opportunity to create your dream home at the shore with this desirable lot in the prestigious Upper Township. Right off Route 50 this lot offers convenience and a prime location. Key Features: Zoning: CM4 MIXED USED PROPERTY Pre-installed: Well and septic system for a three-bedroom, two-bath home. No Pinelands Inspection ...

### COMMENTS

Build Your Coastal Retreat! Discover an exceptional opportunity to create your dream home at the shore with this desirable lot in the prestigious Upper Township. Right off Route 50 this lot offers convenience and a prime location. Key Features: Zoning: CM4 MIXED USED PROPERTY Pre-installed: Well and septic system for a three-bedroom, two-bath home. No Pinelands Inspection ...