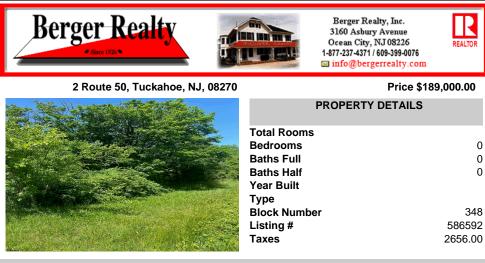

## COMMENTS

Taxes

Build Your Coastal Retreat! Discover an exceptional opportunity to create your dream home at the shore with this desirable lot in the prestigious Upper Township. Right off Route 50 this lot offers convenience and a prime location. Key Features: Zoning: CM4 MIXED USED PROPERTY Pre-installed: Well and septic system for a three-bedroom, two-bath home. No Pinelands Inspection ...

## COMMENTS

Build Your Coastal Retreat! Discover an exceptional opportunity to create your dream home at the shore with this desirable lot in the prestigious Upper Township. Right off Route 50 this lot offers convenience and a prime location. Key Features: Zoning: CM4 MIXED USED PROPERTY Pre-installed: Well and septic system for a three-bedroom, two-bath home. No Pinelands Inspection ...