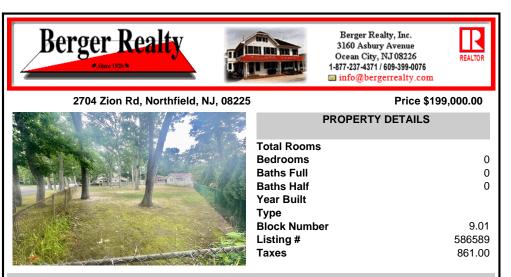

| and the set |              |        |
|-------------|--------------|--------|
|             | Total Rooms  |        |
|             | Bedrooms     | 0      |
| C.E.        | Baths Full   | 0      |
|             | Baths Half   | 0      |
| No. 1       | Year Built   |        |
| 23          | Туре         |        |
| 300         | Block Number | 9.01   |
| Trian and   | Listing #    | 586589 |
| 1 A         | Taxes        | 861.00 |
|             |              |        |