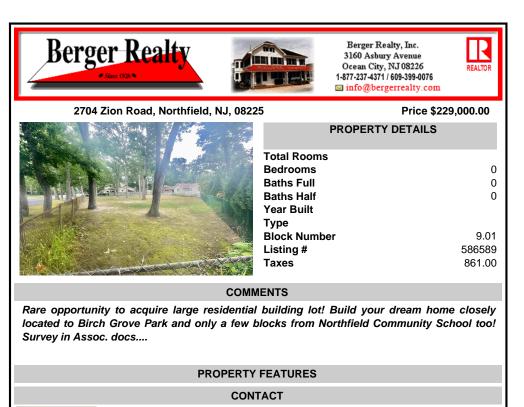

|                           | PROPERTY DETAILS |        |
|---------------------------|------------------|--------|
|                           | Total Rooms      |        |
|                           | Bedrooms         | 0      |
| 1/2 37                    | Baths Full       | 0      |
| and the second            | Baths Half       | 0      |
|                           | Year Built       |        |
|                           | Туре             |        |
|                           | Block Number     | 9.01   |
| Contraction of the second | Listing #        | 586589 |
|                           | Taxes            | 861.00 |

COMMENTS

Rare opportunity to acquire large residential building lot! Build your dream home closely located to Birch Grove Park and only a few blocks from Northfield Community School too! Survey in Assoc. docs....