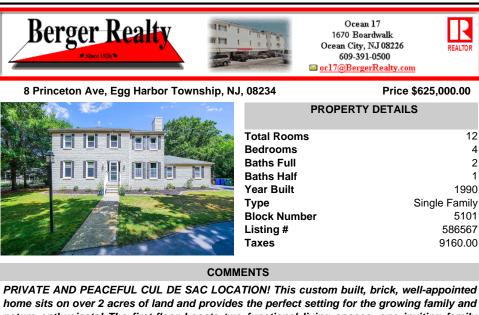

home sits on over 2 acres of land and provides the perfect setting for the growing family and nature enthusiasts! The first-floor boosts two functional living spaces: one inviting family room with custom wall and built in electric fireplace and one space is perfect to entertain for the holid ...

Water

Well

Full Heated Inside Entrance Partially Finished

Eat In Kitchen

Laundry/Utility Room Recreation/Family Storage Attic

6 Ft. or More Head

Scan to see Property page.

home sits on over 2 acres of land and provides the perfect setting for the growing family and nature enthusiasts! The first-floor boosts two functional living spaces: one inviting family room with custom wall and built in electric fireplace and one space is perfect to entertain for the holid ...