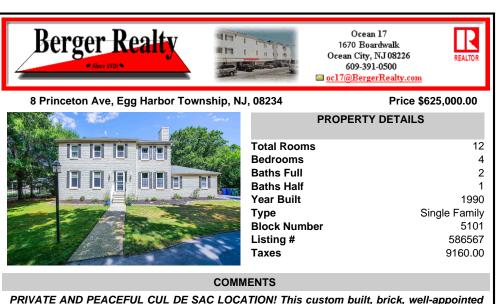

home sits on over 2 acres of land and provides the perfect setting for the growing family and nature enthusiasts! The first-floor boosts two functional living spaces: one inviting family room with custom wall and built in electric fireplace and one space is perfect to entertain for the holid ...

12

4

2

1

OtherRooms

**Dining Room** 

Basement

Room

Water

Well

Full Heated Inside Entrance Partially Finished

Eat In Kitchen

Laundry/Utility Room Recreation/Family Storage Attic

6 Ft. or More Head

Scan to see Property page.

home sits on over 2 acres of land and provides the perfect setting for the growing family and nature enthusiasts! The first-floor boosts two functional living spaces: one inviting family room with custom wall and built in electric fireplace and one space is perfect to entertain for the holid ...