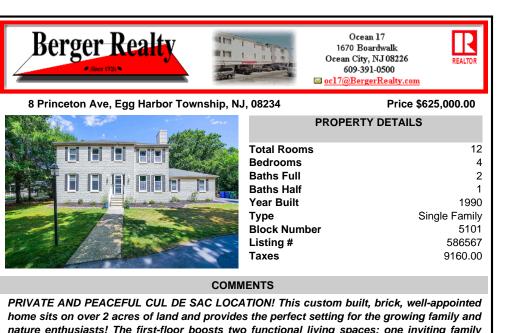

12

4

2

1

PRIVATE AND PEACEFUL CUL DE SAC LOCATION! This custom built, brick, well-appointed home sits on over 2 acres of land and provides the perfect setting for the growing family and nature enthusiasts! The first-floor boosts two functional living spaces: one inviting family room with custom wall and built in electric fireplace and one space is perfect to entertain for

nature enthusiasts! The first-floor boosts two functional living spaces: one inviting family room with custom wall and built in electric fireplace and one space is perfect to entertain for the holid ...