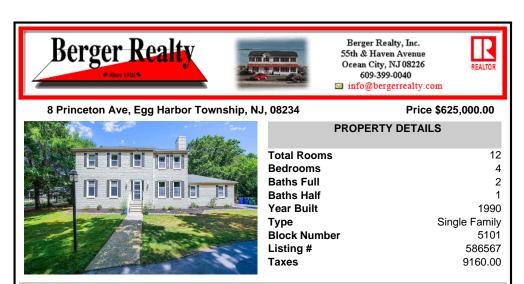

| 12            |
|---------------|
| 4             |
| 2             |
| 1             |
| 1990          |
| Single Family |
| 5101          |
| 586567        |
| 9160.00       |
|               |
|               |