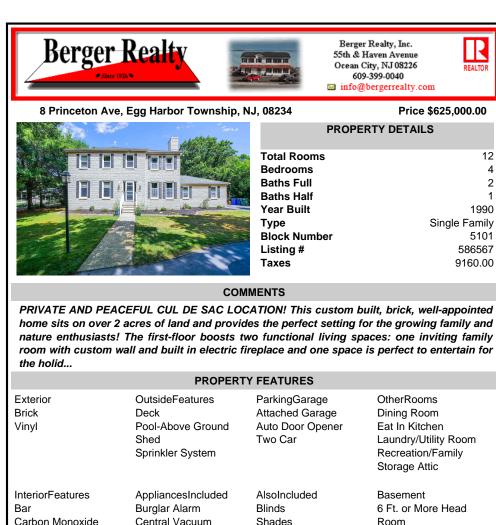

## COMMENTS

PRIVATE AND PEACEFUL CUL DE SAC LOCATION! This custom built, brick, well-appointed home sits on over 2 acres of land and provides the perfect setting for the growing family and nature enthusiasts! The first-floor boosts two functional living spaces: one inviting family room with custom wall and built in electric fireplace and one space is perfect to entertain for the holid ...