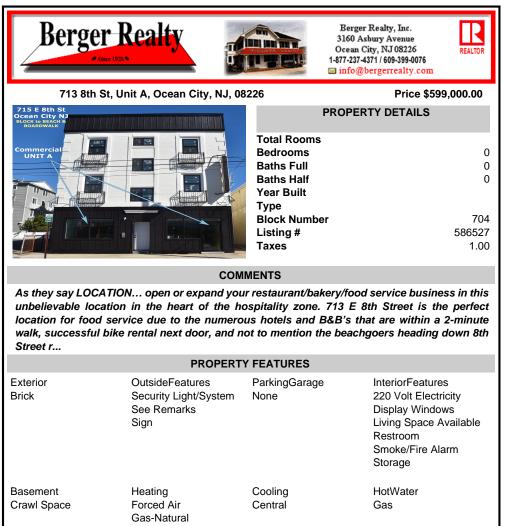

| PROPERTY FEATURES       |                                                                 |                       |                                                                                                                                  |
|-------------------------|-----------------------------------------------------------------|-----------------------|----------------------------------------------------------------------------------------------------------------------------------|
| Exterior<br>Brick       | OutsideFeatures<br>Security Light/System<br>See Remarks<br>Sign | ParkingGarage<br>None | InteriorFeatures<br>220 Volt Electricity<br>Display Windows<br>Living Space Available<br>Restroom<br>Smoke/Fire Alarm<br>Storage |
| Basement<br>Crawl Space | Heating<br>Forced Air<br>Gas-Natural                            | Cooling<br>Central    | HotWater<br>Gas                                                                                                                  |
| Water<br>Public         | Sewer<br>Public Sewer                                           |                       |                                                                                                                                  |
| CONTACT                 |                                                                 |                       |                                                                                                                                  |
|                         |                                                                 |                       | Scan to see Property page.                                                                                                       |