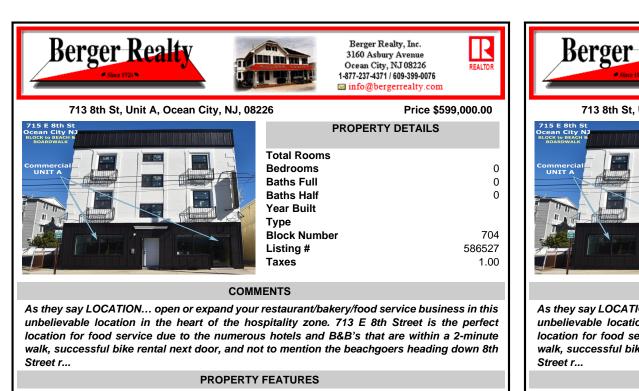

| PROPERTY FEATURES       |                                                                 |                       |                                                                                                                                  |
|-------------------------|-----------------------------------------------------------------|-----------------------|----------------------------------------------------------------------------------------------------------------------------------|
| Exterior<br>Brick       | OutsideFeatures<br>Security Light/System<br>See Remarks<br>Sign | ParkingGarage<br>None | InteriorFeatures<br>220 Volt Electricity<br>Display Windows<br>Living Space Available<br>Restroom<br>Smoke/Fire Alarm<br>Storage |
| Basement<br>Crawl Space | Heating<br>Forced Air<br>Gas-Natural                            | Cooling<br>Central    | HotWater<br>Gas                                                                                                                  |
| Water<br>Public         | Sewer<br>Public Sewer                                           |                       |                                                                                                                                  |
| CONTACT                 |                                                                 |                       |                                                                                                                                  |
|                         |                                                                 |                       | Scan to see Property page.                                                                                                       |