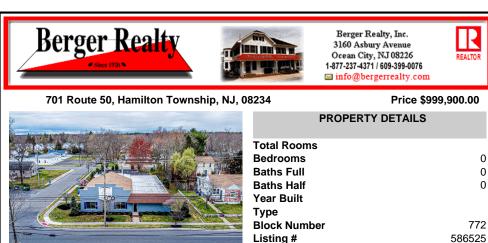

## COMMENTS

Taxes

6480 square feet in great shape with good parking too. Features several offices and 2 conference rooms and a large beautiful commercial kitchen with dining area. This nice 1st class building also has 2 large storage rooms. Route 50 downtown Mays Landing location, with the AC expressway down the street for commuters. Property is zoned GC--General Commercial. Some of the pos...