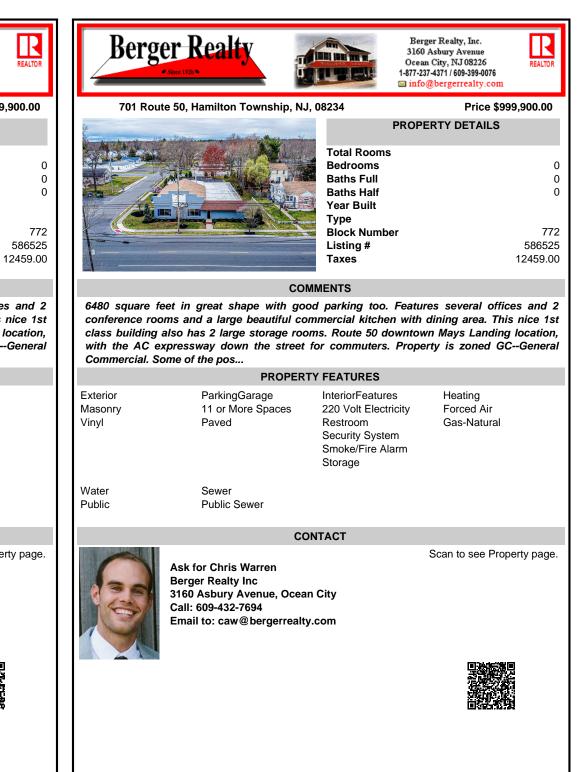

## COMMENTS

Taxes

6480 square feet in great shape with good parking too. Features several offices and 2 conference rooms and a large beautiful commercial kitchen with dining area. This nice 1st class building also has 2 large storage rooms. Route 50 downtown Mays Landing location, with the AC expressway down the street for commuters. Property is zoned GC--General Commercial. Some of the pos...