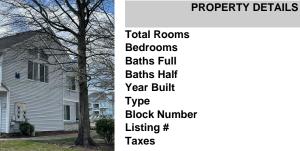

## 230 Heather Croft, 230, Egg Harbor, NJ, 08234

| 1  | TROPERT DETAILS |         |
|----|-----------------|---------|
|    | Total Rooms     | 6       |
|    | Bedrooms        | 2       |
|    | Baths Full      | 2       |
|    | Baths Half      | 0       |
|    | Year Built      | 1987    |
| -  | Туре            | Condo   |
|    | Block Number    | 2201    |
|    | Listing #       | 586521  |
| W. | Taxes           | 2655.00 |
|    |                 |         |

PROPERTY DETAILS

### CONTACT

Scan to see Property page.

6

2

2

0

1987

Condo 2201

586521

2655.00

Ask for Monica Raab **Berger Realty Inc** 1670 Boardwalk, Ocean City Call: 609-432-3880 Email to: msr@bergerrealty.com