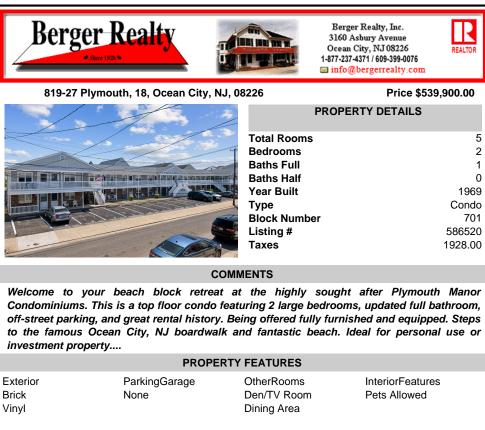

## COMMENTS

Welcome to your beach block retreat at the highly sought after Plymouth Manor Condominiums. This is a top floor condo featuring 2 large bedrooms, updated full bathroom, off-street parking, and great rental history. Being offered fully furnished and equipped. Steps to the famous Ocean City, NJ boardwalk and fantastic beach. Ideal for personal use or investment property ....

| PROPERTY FEATURES          |                                                        |                                          |                                  |
|----------------------------|--------------------------------------------------------|------------------------------------------|----------------------------------|
| Exterior<br>Brick<br>Vinyl | ParkingGarage<br>None                                  | OtherRooms<br>Den/TV Room<br>Dining Area | InteriorFeatures<br>Pets Allowed |
| Heating<br>Electric        | Cooling<br>Ceiling Fan(s)<br>Multi-Zoned<br>Wall Units | HotWater<br>Electric                     | Water<br>Public Water            |
| Sewer                      |                                                        |                                          |                                  |