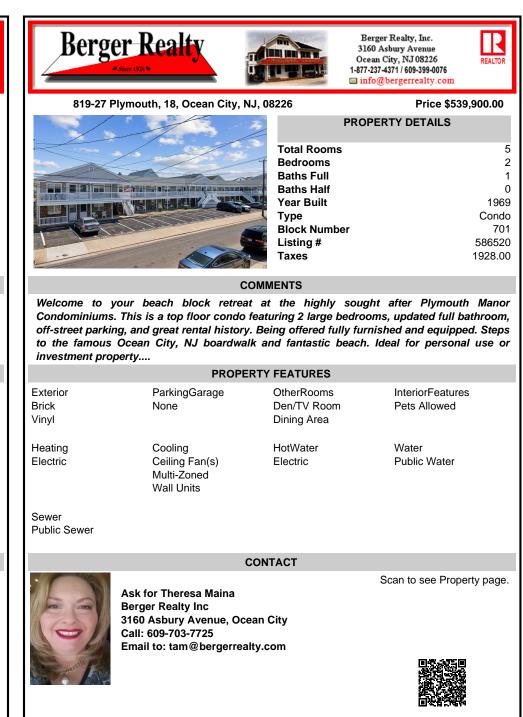

## COMMENTS

Block Number

Listing #

Taxes

Welcome to your beach block retreat at the highly sought after Plymouth Manor Condominiums. This is a top floor condo featuring 2 large bedrooms, updated full bathroom, off-street parking, and great rental history. Being offered fully furnished and equipped. Steps to the famous Ocean City, NJ boardwalk and fantastic beach. Ideal for personal use or investment property....