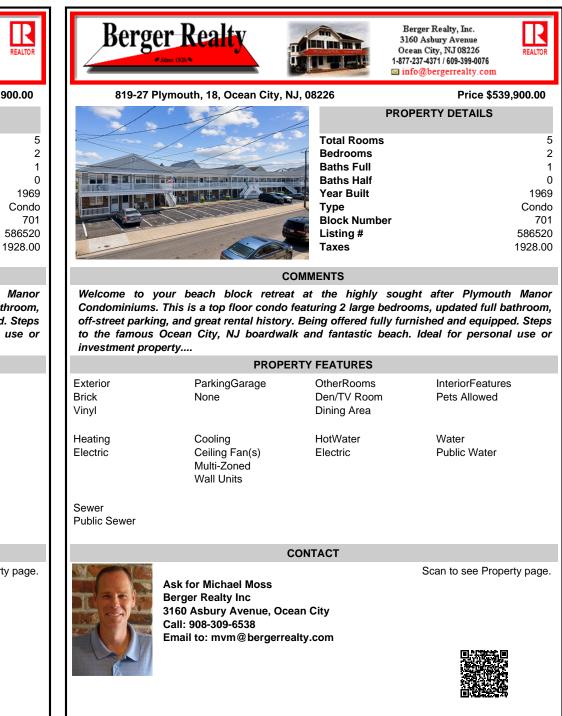

Type

Listing #

Taxes

Block Number

Welcome to your beach block retreat at the highly sought after Plymouth Manor Condominiums. This is a top floor condo featuring 2 large bedrooms, updated full bathroom, off-street parking, and great rental history. Being offered fully furnished and equipped. Steps to the famous Ocean City, NJ boardwalk and fantastic beach. Ideal for personal use or investment property....