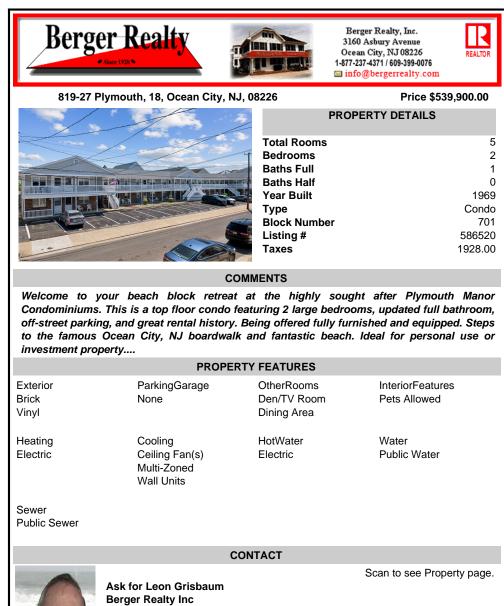

## COMMENTS

Type

Listing #

Taxes

Block Number

Welcome to your beach block retreat at the highly sought after Plymouth Manor Condominiums. This is a top floor condo featuring 2 large bedrooms, updated full bathroom, off-street parking, and great rental history. Being offered fully furnished and equipped. Steps to the famous Ocean City, NJ boardwalk and fantastic beach. Ideal for personal use or investment property ....

|                            | PROPERTY FEATURES                        |                                          |
|----------------------------|------------------------------------------|------------------------------------------|
| Exterior<br>Brick<br>Vinyl | ParkingGarage<br>None                    | OtherRooms<br>Den/TV Room<br>Dining Area |
| Heating<br>Electric        | Cooling<br>Ceiling Fan(s)<br>Multi-Zoned | HotWater<br>Electric                     |

Wall Units

Water Public Water

InteriorFeatures

Pets Allowed

Condo

586520

1928.00

701

Sewer Public Sewer