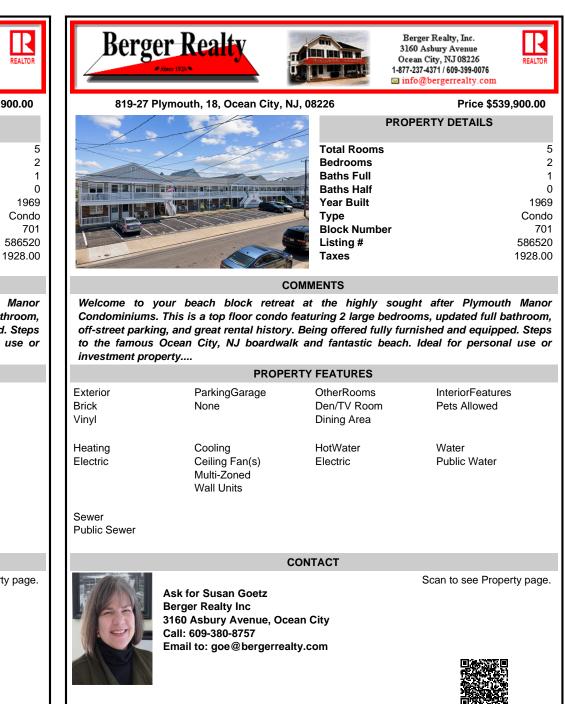

## COMMENTS

Block Number

Listing #

Taxes

Welcome to your beach block retreat at the highly sought after Plymouth Manor Condominiums. This is a top floor condo featuring 2 large bedrooms, updated full bathroom, off-street parking, and great rental history. Being offered fully furnished and equipped. Steps to the famous Ocean City, NJ boardwalk and fantastic beach. Ideal for personal use or investment property....