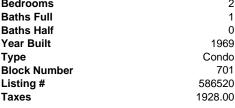

## COMMENTS

Welcome to your beach block retreat at the highly sought after Plymouth Manor Condominiums. This is a top floor condo featuring 2 large bedrooms, updated full bathroom, off-street parking, and great rental history. Being offered fully furnished and equipped. Steps to the famous Ocean City, NJ boardwalk and fantastic beach. Ideal for personal use or investment property....