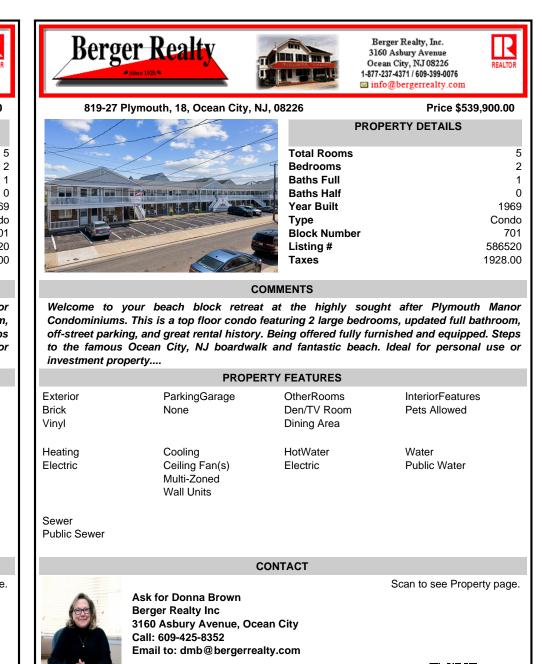

## COMMENTS

Welcome to your beach block retreat at the highly sought after Plymouth Manor Condominiums. This is a top floor condo featuring 2 large bedrooms, updated full bathroom, off-street parking, and great rental history. Being offered fully furnished and equipped. Steps to the famous Ocean City, NJ boardwalk and fantastic beach. Ideal for personal use or investment property....

| PROPERTY FEATURES          |                                                        |                                          |                                  |
|----------------------------|--------------------------------------------------------|------------------------------------------|----------------------------------|
| Exterior<br>Brick<br>Vinyl | ParkingGarage<br>None                                  | OtherRooms<br>Den/TV Room<br>Dining Area | InteriorFeatures<br>Pets Allowed |
| Heating<br>Electric        | Cooling<br>Ceiling Fan(s)<br>Multi-Zoned<br>Wall Units | HotWater<br>Electric                     | Water<br>Public Water            |
| Sewer                      |                                                        |                                          |                                  |

Public Sewer

## CONTACT

Scan to see Property page.

1969

701

Condo

586520

1928.00

Ask for Donna Brown Berger Realty Inc 3160 Asbury Avenue, Ocean City Call: 609-425-8352 Email to: dmb@bergerrealty.com