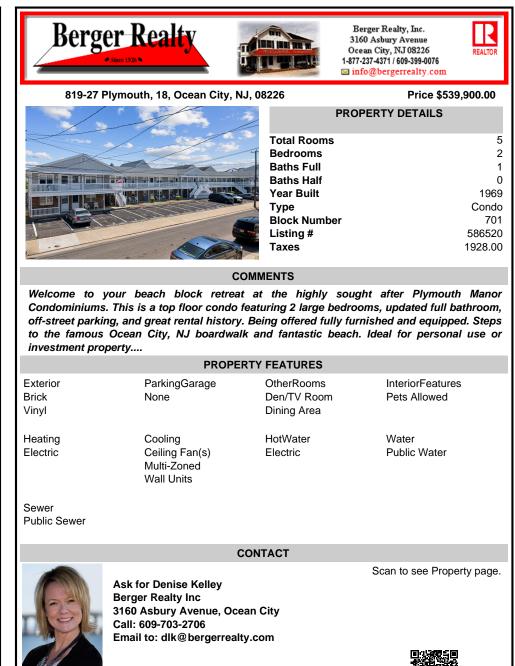

## COMMENTS

Welcome to your beach block retreat at the highly sought after Plymouth Manor Condominiums. This is a top floor condo featuring 2 large bedrooms, updated full bathroom, off-street parking, and great rental history. Being offered fully furnished and equipped. Steps to the famous Ocean City, NJ boardwalk and fantastic beach. Ideal for personal use or investment property....

| PROPERTY FEATURES          |                                                        |                                          |                                  |
|----------------------------|--------------------------------------------------------|------------------------------------------|----------------------------------|
| Exterior<br>Brick<br>Vinyl | ParkingGarage<br>None                                  | OtherRooms<br>Den/TV Room<br>Dining Area | InteriorFeatures<br>Pets Allowed |
| Heating<br>Electric        | Cooling<br>Ceiling Fan(s)<br>Multi-Zoned<br>Wall Units | HotWater<br>Electric                     | Water<br>Public Water            |
| Sewer                      |                                                        |                                          |                                  |

Public Sewer

## CONTACT

Scan to see Property page.

1969

701

Condo

586520

1928.00

Ask for Denise Kelley Berger Realty Inc 3160 Asbury Avenue, Ocean City Call: 609-703-2706 Email to: dlk@bergerrealty.com