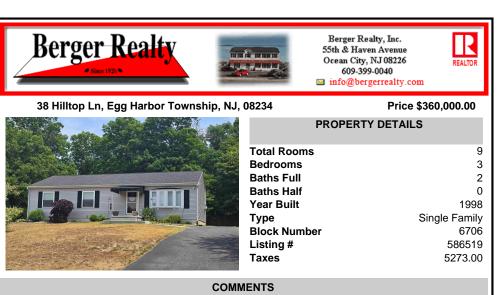

## COMMENTS

Welcome to 38 Hilltop in desirable Scullville area of Egg Harbor Township. This large lot is up on a hill with a private driveway and spacious back yard for entertaining. Many new upgrades including a newer roof, windows, and siding as well as interior renovations including flooring and kitchen. Efficient heating and cooling and very well maintained. Property is easy to sh...