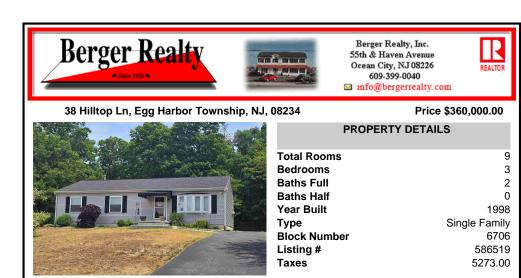

Welcome to 38 Hilltop in desirable Scullville area of Egg Harbor Township. This large lot is up on a hill with a private driveway and spacious back yard for entertaining. Many new upgrades including a newer roof, windows, and siding as well as interior renovations including flooring and kitchen. Efficient heating and cooling and very well maintained. Property is easy to sh...