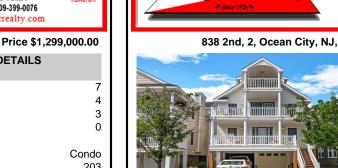

| OLLO  | 11100 \$1,200,000.00 |            |
|-------|----------------------|------------|
|       | PROPER               | TY DETAILS |
| n I.  | Total Rooms          | 7          |
| 182 L | Bedrooms             | 4          |
| 44.   | Baths Full           | 3          |
|       | Baths Half           | 0          |
|       | Year Built           |            |
|       | Туре                 | Condo      |
| -     | Block Number         | 203        |
| RE    | Listing #            | 586510     |
|       | Taxes                | 6239.00    |
|       |                      |            |

#### 838 2nd, 2, Ocean City, NJ, 08226

Price \$1,299,000.00

| PROPERTY DETAILS     |
|----------------------|
| Total Rooms 7        |
| Bedrooms 4           |
| Baths Full 3         |
| Baths Half 0         |
| Year Built           |
| Type Condo           |
| Block Number 203     |
| Listing # 586510     |
| <b>Taxes</b> 6239.00 |