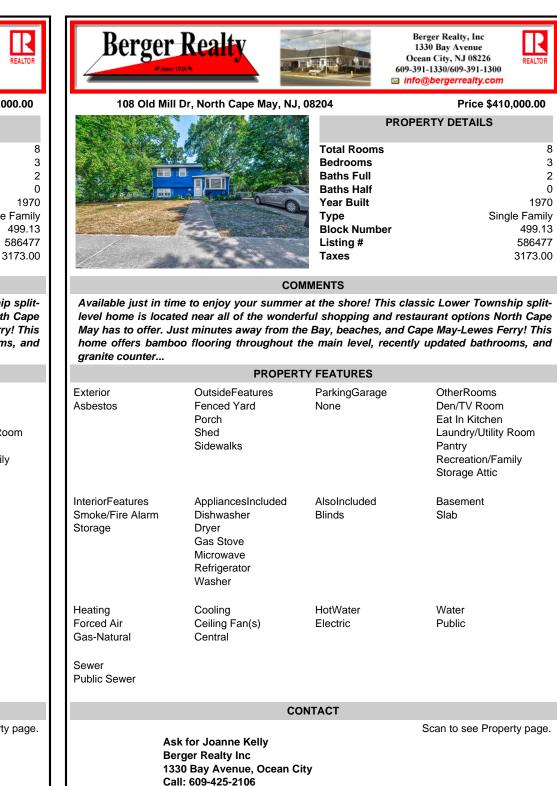

## COMMENTS

Available just in time to enjoy your summer at the shore! This classic Lower Township splitlevel home is located near all of the wonderful shopping and restaurant options North Cape May has to offer. Just minutes away from the Bay, beaches, and Cape May-Lewes Ferry! This home offers bamboo flooring throughout the main level, recently updated bathrooms, and granite counter...

|                                                               | PROPER                                                                                        | TY FEATURES            |                                                                                                                     |
|---------------------------------------------------------------|-----------------------------------------------------------------------------------------------|------------------------|---------------------------------------------------------------------------------------------------------------------|
| Exterior<br>Asbestos                                          | OutsideFeatures<br>Fenced Yard<br>Porch<br>Shed<br>Sidewalks                                  | ParkingGarage<br>None  | OtherRooms<br>Den/TV Room<br>Eat In Kitchen<br>Laundry/Utility Room<br>Pantry<br>Recreation/Family<br>Storage Attic |
| InteriorFeatures<br>Smoke/Fire Alarm<br>Storage               | AppliancesIncluded<br>Dishwasher<br>Dryer<br>Gas Stove<br>Microwave<br>Refrigerator<br>Washer | AlsoIncluded<br>Blinds | Basement<br>Slab                                                                                                    |
| Heating<br>Forced Air<br>Gas-Natural<br>Sewer<br>Public Sewer | Cooling<br>Ceiling Fan(s)<br>Central                                                          | HotWater<br>Electric   | Water<br>Public                                                                                                     |
|                                                               | cc                                                                                            | NTACT                  |                                                                                                                     |
| Be<br>13                                                      | k for Joanne Kelly<br>rger Realty Inc<br>30 Bay Avenue, Ocean C<br>II: 609-425-2106           | ity                    | Scan to see Property page.                                                                                          |