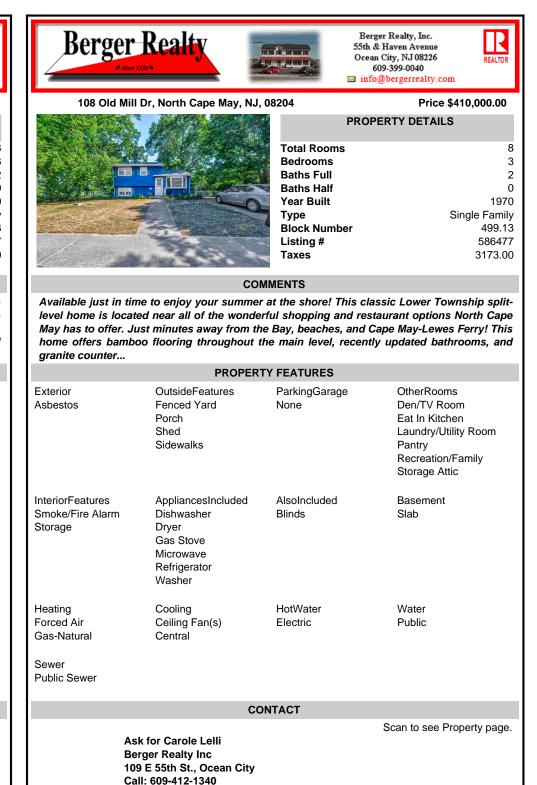

In the located near all of the wonderful shopping and restaurant options North Cape May has to offer. Just minutes away from the Bay, beaches, and Cape May-Lewes Ferry! This home offers bamboo flooring throughout the main level, recently updated bathrooms, and granite counter...

|                                                               | PROPER                                                                                        | TY FEATURES            |                                                                                                                     |
|---------------------------------------------------------------|-----------------------------------------------------------------------------------------------|------------------------|---------------------------------------------------------------------------------------------------------------------|
| Exterior<br>Asbestos                                          | OutsideFeatures<br>Fenced Yard<br>Porch<br>Shed<br>Sidewalks                                  | ParkingGarage<br>None  | OtherRooms<br>Den/TV Room<br>Eat In Kitchen<br>Laundry/Utility Room<br>Pantry<br>Recreation/Family<br>Storage Attic |
| InteriorFeatures<br>Smoke/Fire Alarm<br>Storage               | AppliancesIncluded<br>Dishwasher<br>Dryer<br>Gas Stove<br>Microwave<br>Refrigerator<br>Washer | AlsoIncluded<br>Blinds | Basement<br>Slab                                                                                                    |
| Heating<br>Forced Air<br>Gas-Natural<br>Sewer<br>Public Sewer | Cooling<br>Ceiling Fan(s)<br>Central                                                          | HotWater<br>Electric   | Water<br>Public                                                                                                     |
|                                                               | cc                                                                                            | ONTACT                 |                                                                                                                     |
| Be<br>10                                                      | k for Carole Lelli<br>rger Realty Inc<br>9 E 55th St., Ocean City<br>II: 609-412-1340         |                        | Scan to see Property page.                                                                                          |