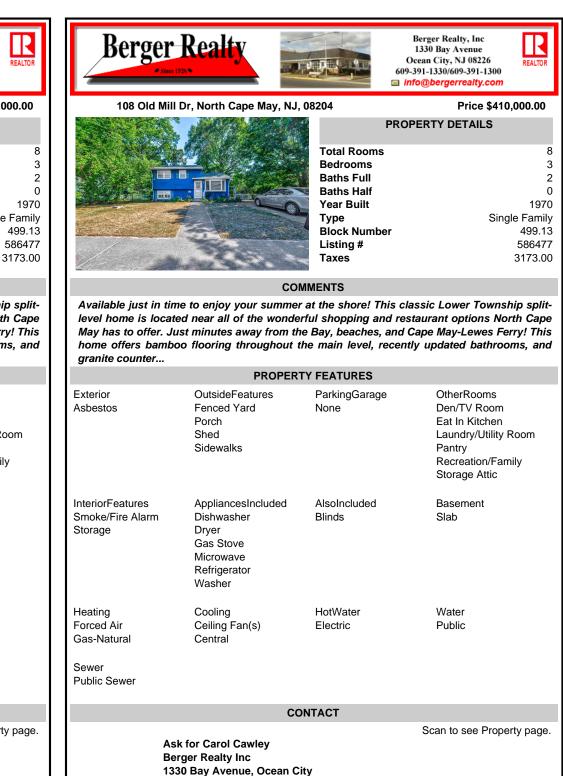

## COMMENTS

Available just in time to enjoy your summer at the shore! This classic Lower Township splitlevel home is located near all of the wonderful shopping and restaurant options North Cape May has to offer. Just minutes away from the Bay, beaches, and Cape May-Lewes Ferry! This home offers bamboo flooring throughout the main level, recently updated bathrooms, and granite counter...