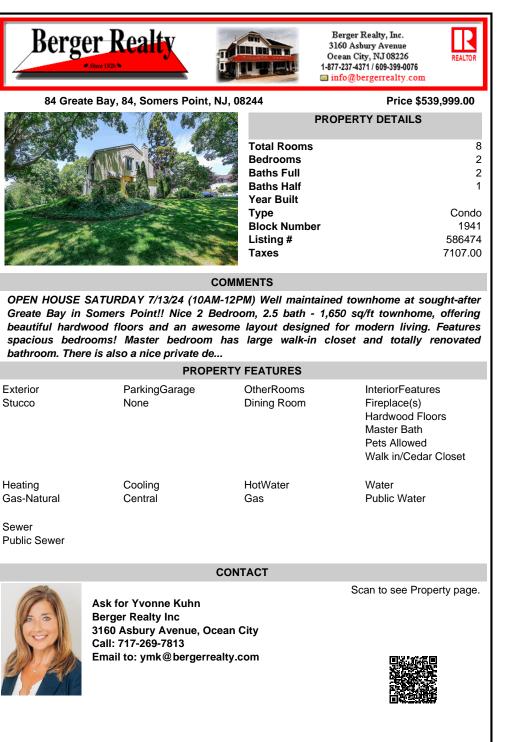

| PROPERTY FEATURES      |                       |                           |                                                                                                            |
|------------------------|-----------------------|---------------------------|------------------------------------------------------------------------------------------------------------|
| Exterior<br>Stucco     | ParkingGarage<br>None | OtherRooms<br>Dining Room | InteriorFeatures<br>Fireplace(s)<br>Hardwood Floors<br>Master Bath<br>Pets Allowed<br>Walk in/Cedar Closet |
| Heating<br>Gas-Natural | Cooling<br>Central    | HotWater<br>Gas           | Water<br>Public Water                                                                                      |

Sewer Public Sewer

CONTACT

Scan to see Property page.