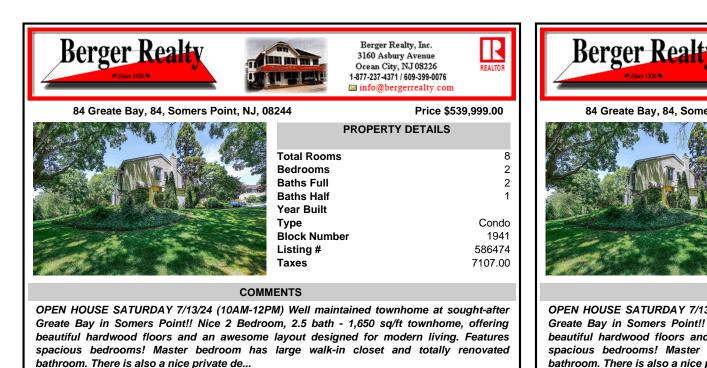

| PROPERTY FEATURES      |                       |                           |                                                                                                            |
|------------------------|-----------------------|---------------------------|------------------------------------------------------------------------------------------------------------|
| Exterior<br>Stucco     | ParkingGarage<br>None | OtherRooms<br>Dining Room | InteriorFeatures<br>Fireplace(s)<br>Hardwood Floors<br>Master Bath<br>Pets Allowed<br>Walk in/Cedar Closet |
| Heating<br>Gas-Natural | Cooling<br>Central    | HotWater<br>Gas           | Water<br>Public Water                                                                                      |

Sewer Public Sewer



CONTACT

Scan to see Pr