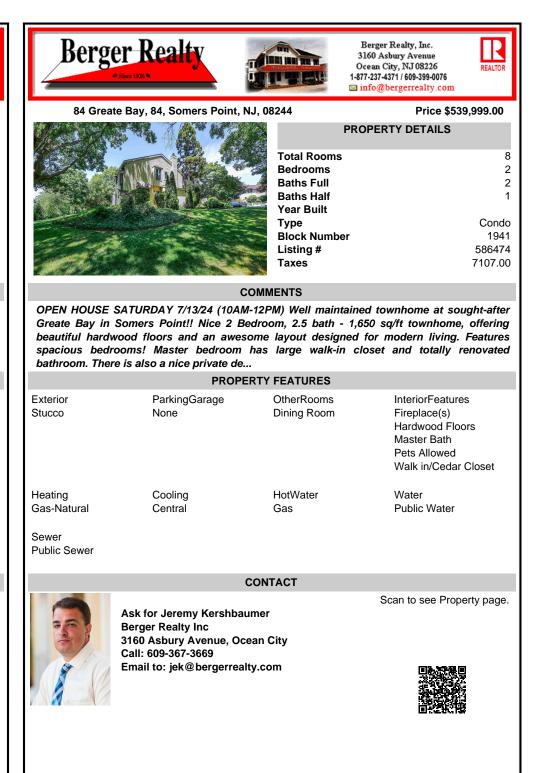

|      | Total Rooms  | 8       |
|------|--------------|---------|
|      | Bedrooms     | 2       |
| -    | Baths Full   | 2       |
|      | Baths Half   | 1       |
|      | Year Built   |         |
|      | Туре         | Condo   |
|      | Block Number | 1941    |
| Care | Listing #    | 586474  |
|      | Taxes        | 7107.00 |
|      |              |         |

## COMMENTS

OPEN HOUSE SATURDAY 7/13/24 (10AM-12PM) Well maintained townhome at sought-after Greate Bay in Somers Point!! Nice 2 Bedroom, 2.5 bath - 1,650 sq/ft townhome, offering beautiful hardwood floors and an awesome layout designed for modern living. Features spacious bedrooms! Master bedroom has large walk-in closet and totally renovated bathroom. There is also a nice private de ...

| PROPERTY FEATURES      |                       |                           |                                                                                                            |  |
|------------------------|-----------------------|---------------------------|------------------------------------------------------------------------------------------------------------|--|
| Exterior<br>Stucco     | ParkingGarage<br>None | OtherRooms<br>Dining Room | InteriorFeatures<br>Fireplace(s)<br>Hardwood Floors<br>Master Bath<br>Pets Allowed<br>Walk in/Cedar Closet |  |
| Heating<br>Gas-Natural | Cooling<br>Central    | HotWater<br>Gas           | Water<br>Public Water                                                                                      |  |