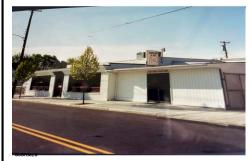

## **COMMENTS**

Commercial building over 7,000 sf total, including shop areas which can be more warehouse. Plus retail frontage with office space. Plenty of off street parking for company vehicles. Selling the building at \$699,900. The building has a retail show room, 3 phaser electric, gas heat and 20 ton AC unit. The property sits in the UEZ commercial zone in the business distr...

Price \$699,900.00

PROPERTY DETAILS

COMMENTS

Commercial building over 7,000 sf total, including shop areas which can be more warehouse. Plus retail frontage with office space. Plenty of off street parking for company vehicles. Selling the building at \$699,900. The building has a retail show room, 3 phaser electric, gas heat and 20 ton AC unit. The property sits in the UEZ commercial zone in the business distr...