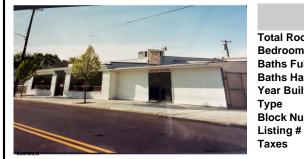

# Total Rooms Bedrooms 0 Baths Full 0 Baths Half 0 Year Built 1940 Type Block Number 75 Listing # 586448 Taxes 16729.00

## **COMMENTS**

Commercial building over 7,000 sf total, including shop areas which can be more warehouse. Plus retail frontage with office space. Plenty of off street parking for company vehicles. Selling the building at \$699,900. The building has a retail show room, 3 phaser electric, gas heat and 20 ton AC unit. The property sits in the UEZ commercial zone in the business distr...

Price \$699,900.00

PROPERTY DETAILS

COMMENTS

Commercial building over 7,000 sf total, including shop areas which can be more warehouse. Plus retail frontage with office space. Plenty of off street parking for company vehicles. Selling the building at \$699,900. The building has a retail show room, 3 phaser electric, gas heat and 20 ton AC unit. The property sits in the UEZ commercial zone in the business distr...