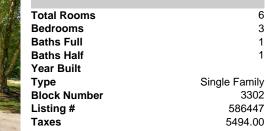

# 5002 English Creek Ave, Egg Harbor Township, NJ, 08234

| PROPERTY DETAILS |  |  |  |  |
|------------------|--|--|--|--|
| 6                |  |  |  |  |
| 3                |  |  |  |  |
| 1                |  |  |  |  |
| 1                |  |  |  |  |
|                  |  |  |  |  |
| Single Family    |  |  |  |  |
| 3302             |  |  |  |  |
| 586447           |  |  |  |  |
| 5494.00          |  |  |  |  |
|                  |  |  |  |  |