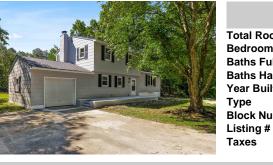

## COMMENTS

Move right into this newly renovated home. Features include: New kitchen, all Stainless Steel appliances, Granite countertops and tile backsplash. Newly redone flooring throughout. Remodeled bathrooms with new vanity, mirror, lighting, toilet, tile flooring, and tile tub surround. Good-sized closets with 6-panel doors. Whole house has been freshly painted in tasteful neutr ...

# COMMENTS

Move right into this newly renovated home. Features include: New kitchen, all Stainless Steel appliances, Granite countertops and tile backsplash. Newly redone flooring throughout. Remodeled bathrooms with new vanity, mirror, lighting, toilet, tile flooring, and tile tub surround. Good-sized closets with 6-panel doors. Whole house has been freshly painted in tasteful neutr...