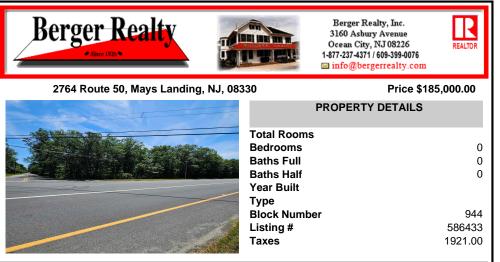

## COMMENTS

Property consists of 8.14 acres. Located at the corner of Rt 50 and Holly St. Close to Rt 322. Due diligence to the potential buyer to check with Township for land usage information and zoning....

#### COMMENTS

Property consists of 8.14 acres. Located at the corner of Rt 50 and Holly St. Close to Rt 322. Due diligence to the potential buyer to check with Township for land usage information and zoning....