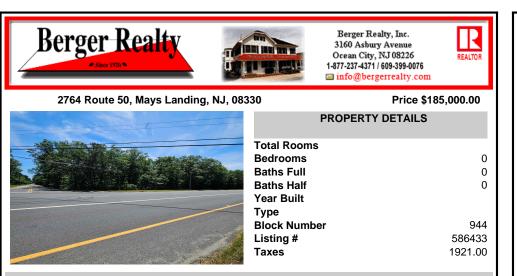

## COMMENTS

Property consists of 8.14 acres. Located at the corner of Rt 50 and Holly St. Close to Rt 322. Due diligence to the potential buyer to check with Township for land usage information and zoning....

#### COMMENTS

Property consists of 8.14 acres. Located at the corner of Rt 50 and Holly St. Close to Rt 322. Due diligence to the potential buyer to check with Township for land usage information and zoning....