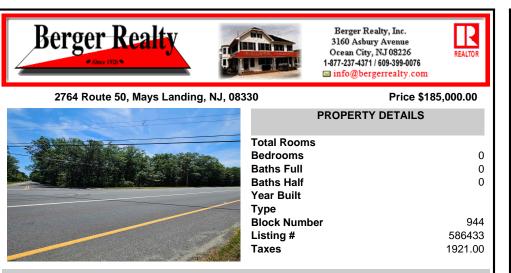

# COMMENTS

Property consists of 8.14 acres. Located at the corner of Rt 50 and Holly St. Close to Rt 322. Due diligence to the potential buyer to check with Township for land usage information and zoning....

### COMMENTS

Property consists of 8.14 acres. Located at the corner of Rt 50 and Holly St. Close to Rt 322. Due diligence to the potential buyer to check with Township for land usage information and zoning....