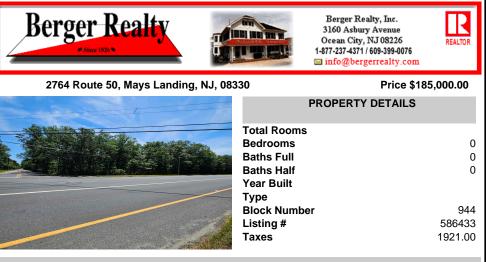

# COMMENTS

Property consists of 8.14 acres. Located at the corner of Rt 50 and Holly St. Close to Rt 322. Due diligence to the potential buyer to check with Township for land usage information and zoning....

### COMMENTS

Property consists of 8.14 acres. Located at the corner of Rt 50 and Holly St. Close to Rt 322. Due diligence to the potential buyer to check with Township for land usage information and zoning....