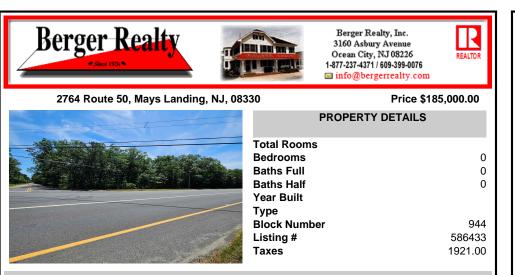

## COMMENTS

Property consists of 8.14 acres. Located at the corner of Rt 50 and Holly St. Close to Rt 322. Due diligence to the potential buyer to check with Township for land usage information and zoning ....

## COMMENTS

Property consists of 8.14 acres. Located at the corner of Rt 50 and Holly St. Close to Rt 322. Due diligence to the potential buyer to check with Township for land usage information and zoning....