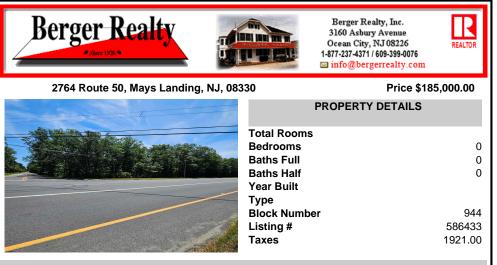

## COMMENTS

Property consists of 8.14 acres. Located at the corner of Rt 50 and Holly St. Close to Rt 322. Due diligence to the potential buyer to check with Township for land usage information and zoning ....

## COMMENTS

Property consists of 8.14 acres. Located at the corner of Rt 50 and Holly St. Close to Rt 322. Due diligence to the potential buyer to check with Township for land usage information and zoning....