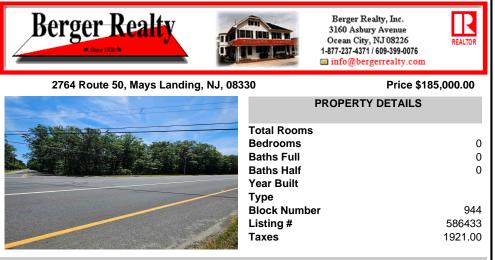

### COMMENTS

Property consists of 8.14 acres. Located at the corner of Rt 50 and Holly St. Close to Rt 322. Due diligence to the potential buyer to check with Township for land usage information and zoning....