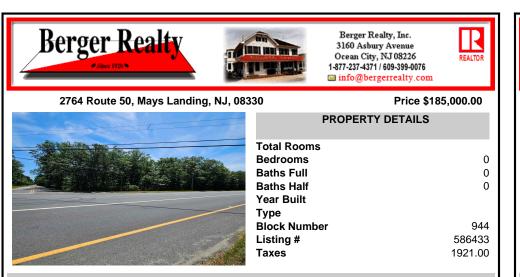

### COMMENTS

Property consists of 8.14 acres. Located at the corner of Rt 50 and Holly St. Close to Rt 322. Due diligence to the potential buyer to check with Township for land usage information and zoning....