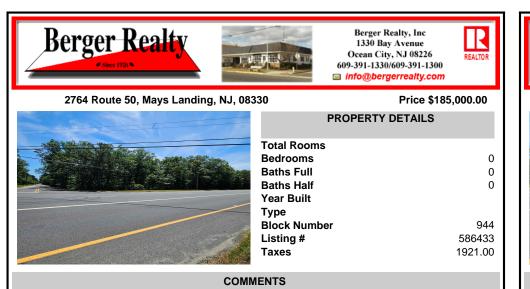

Property consists of 8.14 acres. Located at the corner of Rt 50 and Holly St. Close to Rt 322. Due diligence to the potential buyer to check with Township for land usage information and zoning....

## **PROPERTY FEATURES**

CONTACT

Scan to see Property page.

Ask for Robert Bechtel Berger Realty Inc 1330 Bay Avenue, Ocean City Call: Email to: rdb@bergerrealty.com

COMMENTS

Property consists of 8.14 acres. Located at the corner of Rt 50 and Holly St. Close to Rt 322. Due diligence to the potential buyer to check with Township for land usage information and zoning....