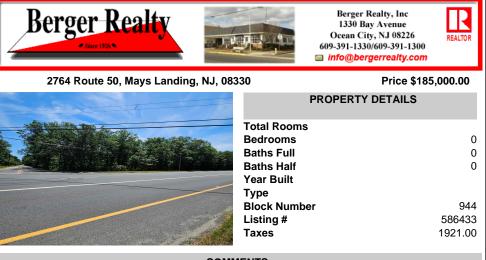

Property consists of 8.14 acres. Located at the corner of Rt 50 and Holly St. Close to Rt 322. Due diligence to the potential buyer to check with Township for land usage information and zoning....

## **PROPERTY FEATURES**

CONTACT

Scan to see Property page.

Ask for Robert Bechtel Berger Realty Inc 1330 Bay Avenue, Ocean City Call: Email to: rdb@bergerrealty.com

COMMENTS

Property consists of 8.14 acres. Located at the corner of Rt 50 and Holly St. Close to Rt 322. Due diligence to the potential buyer to check with Township for land usage information and zoning....