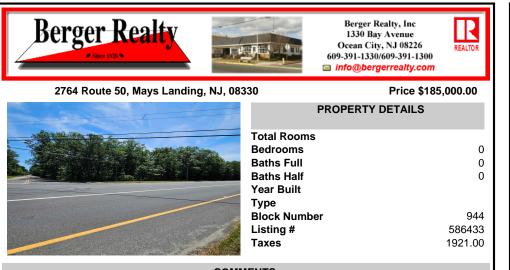

COMMENTS

Property consists of 8.14 acres. Located at the corner of Rt 50 and Holly St. Close to Rt 322. Due diligence to the potential buyer to check with Township for land usage information and zoning ....