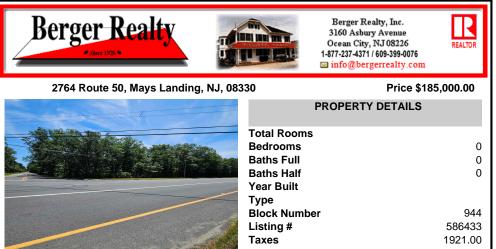

## COMMENTS

Property consists of 8.14 acres. Located at the corner of Rt 50 and Holly St. Close to Rt 322. Due diligence to the potential buyer to check with Township for land usage information and zoning ....

#### COMMENTS

Property consists of 8.14 acres. Located at the corner of Rt 50 and Holly St. Close to Rt 322. Due diligence to the potential buyer to check with Township for land usage information and zoning....