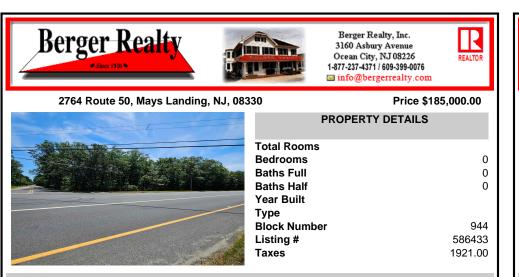

## COMMENTS

Property consists of 8.14 acres. Located at the corner of Rt 50 and Holly St. Close to Rt 322. Due diligence to the potential buyer to check with Township for land usage information and zoning ....

#### COMMENTS

Property consists of 8.14 acres. Located at the corner of Rt 50 and Holly St. Close to Rt 322. Due diligence to the potential buyer to check with Township for land usage information and zoning....