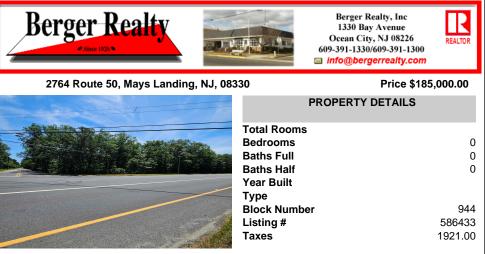

## COMMENTS

Property consists of 8.14 acres. Located at the corner of Rt 50 and Holly St. Close to Rt 322. Due diligence to the potential buyer to check with Township for land usage information and zoning....

Property consists of 8.14 acres. Located at the corner of Rt 50 and Holly St. Close to Rt 322. Due diligence to the potential buyer to check with Township for land usage information and zoning ....