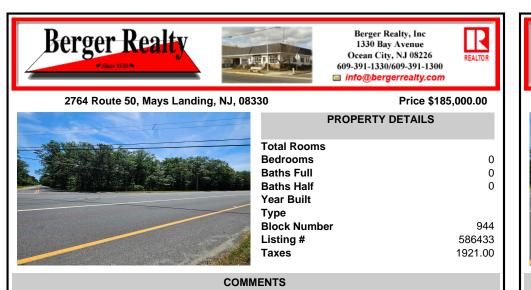

## COMMENTS

Property consists of 8.14 acres. Located at the corner of Rt 50 and Holly St. Close to Rt 322. Due diligence to the potential buyer to check with Township for land usage information and zoning....

Property consists of 8.14 acres. Located at the corner of Rt 50 and Holly St. Close to Rt 322. Due diligence to the potential buyer to check with Township for land usage information and zoning ....