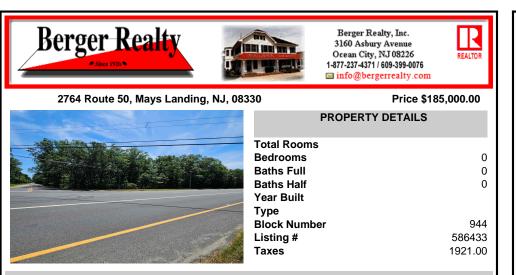

## COMMENTS

Property consists of 8.14 acres. Located at the corner of Rt 50 and Holly St. Close to Rt 322. Due diligence to the potential buyer to check with Township for land usage information and zoning....

#### CONTACT

Scan to see Property page.

Ask for John Sweeney Berger Realty Inc 3160 Asbury Avenue, Ocean City Call: 570-620-7677 Email to: jjs@bergerrealty.com

COMMENTS

Property consists of 8.14 acres. Located at the corner of Rt 50 and Holly St. Close to Rt 322. Due diligence to the potential buyer to check with Township for land usage information and zoning....