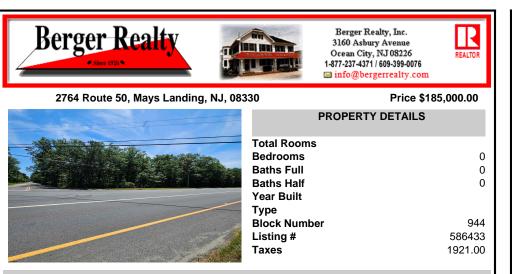

# COMMENTS

Property consists of 8.14 acres. Located at the corner of Rt 50 and Holly St. Close to Rt 322. Due diligence to the potential buyer to check with Township for land usage information and zoning ....