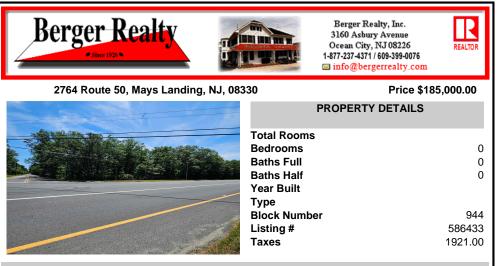

### COMMENTS

Property consists of 8.14 acres. Located at the corner of Rt 50 and Holly St. Close to Rt 322. Due diligence to the potential buyer to check with Township for land usage information and zoning....

#### COMMENTS

Property consists of 8.14 acres. Located at the corner of Rt 50 and Holly St. Close to Rt 322. Due diligence to the potential buyer to check with Township for land usage information and zoning....