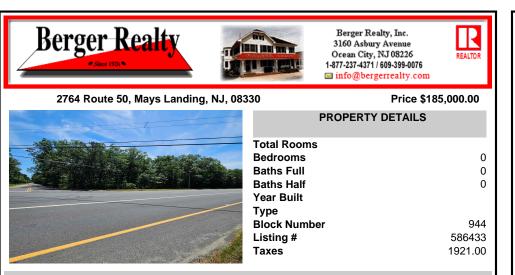

### COMMENTS

Property consists of 8.14 acres. Located at the corner of Rt 50 and Holly St. Close to Rt 322. Due diligence to the potential buyer to check with Township for land usage information and zoning....

#### COMMENTS

Property consists of 8.14 acres. Located at the corner of Rt 50 and Holly St. Close to Rt 322. Due diligence to the potential buyer to check with Township for land usage information and zoning....