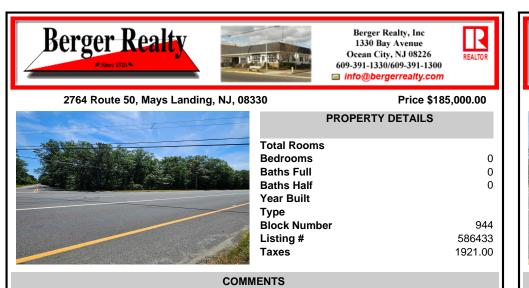

Property consists of 8.14 acres. Located at the corner of Rt 50 and Holly St. Close to Rt 322. Due diligence to the potential buyer to check with Township for land usage information and zoning....

## COMMENTS

Property consists of 8.14 acres. Located at the corner of Rt 50 and Holly St. Close to Rt 322. Due diligence to the potential buyer to check with Township for land usage information and zoning....