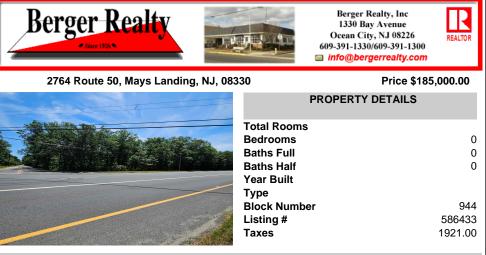

Property consists of 8.14 acres. Located at the corner of Rt 50 and Holly St. Close to Rt 322. Due diligence to the potential buyer to check with Township for land usage information and zoning....

## COMMENTS

Property consists of 8.14 acres. Located at the corner of Rt 50 and Holly St. Close to Rt 322. Due diligence to the potential buyer to check with Township for land usage information and zoning....