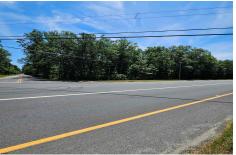

# **COMMENTS**

Property consists of 8.14 acres. Located at the corner of Rt 50 and Holly St. Close to Rt 322. Due diligence to the potential buyer to check with Township for land usage information and zoning....

# COMMENTS

Property consists of 8.14 acres. Located at the corner of Rt 50 and Holly St. Close to Rt 322. Due diligence to the potential buyer to check with Township for land usage information and zoning....