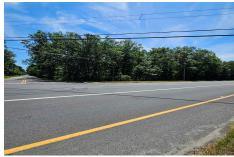

# **COMMENTS**

Property consists of 8.14 acres. Located at the corner of Rt 50 and Holly St. Close to Rt 322. Due diligence to the potential buyer to check with Township for land usage information and zoning....

# COMMENTS

Property consists of 8.14 acres. Located at the corner of Rt 50 and Holly St. Close to Rt 322. Due diligence to the potential buyer to check with Township for land usage information and zoning....