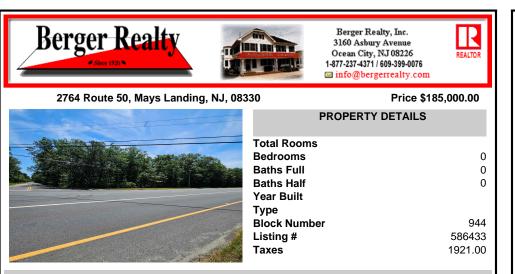

COMMENTS

Property consists of 8.14 acres. Located at the corner of Rt 50 and Holly St. Close to Rt 322. Due diligence to the potential buyer to check with Township for land usage information and zoning....

## **PROPERTY FEATURES**

CONTACT

Scan to see Property page.

Ask for Tony Bono Berger Realty Inc 3160 Asbury Avenue, Ocean City Call: Email to: ab@bergerrealty.com

COMMENTS

Property consists of 8.14 acres. Located at the corner of Rt 50 and Holly St. Close to Rt 322. Due diligence to the potential buyer to check with Township for land usage information and zoning....